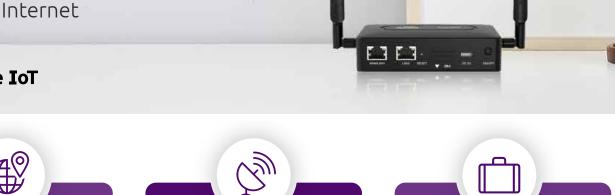

# INHAND **CR202**

Fixed and Mobile Connectivity for Business Internet

#### Plug in anywhere you need internet

- LTE CAT6
- Up to 300Mbps
- External 4G gain antennas

#### 4G/Wired, versatile and flexible

- 4G cellular access • Wired broadband access
- WAN/LAN switchable • Wireless Wi-Fi access

- Compact design
- Indoors and outdoors
- Panel placement and bracket mounting avaliable